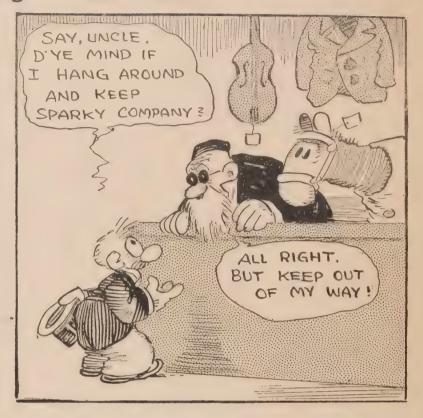

And his feelings for Spark Plug—well, they change from time to time. When Spark Plug wins a race, Barney loves him like a brother. But when Sparky loses, Barney always figures out how much he could get for him at a glue factory.